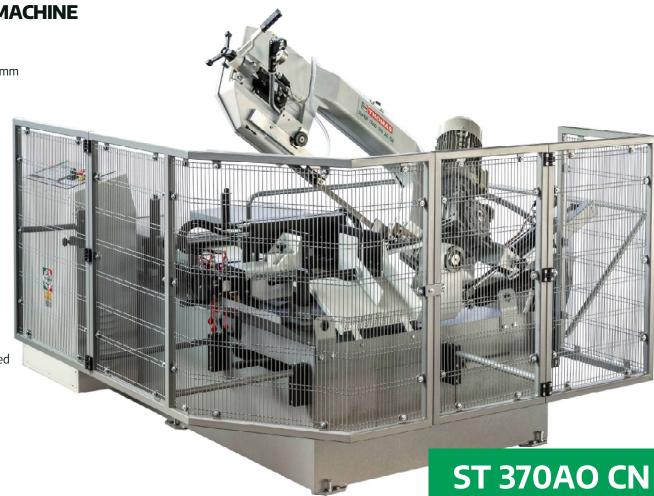

## THOMAS SUPER TRAD 370A0 CN

**FULLY AUTOMATIC HYDRAULIC BAND SAW MACHINE** 

- Hydraulic power feed without length restriction
- "Numerical Control CN" for saw length and quantity, with a stroke of 500 mm
- 3-phase motor, 400 Volts, 2.2 kW
- Variable adjustable speed (inverter) of 20 ~ 105 m/min
- Miter device with automatic adjustment from 0 to 45 degrees and semiautomatic adjustment from 0 to 60 degrees
- Hydraulic saw bow feed, workpiece and machine clamps
- Hydraulic saw blade tension control with reading
- Display with self-diagnostic error messages and operating instructions
- Saw height adjustment from the control panel
- Bi-metal saw blade 3,240 x 27 x 0.9 mm
- Large capacity coolant pump
- Carbide saw blade guide
- Clamping opening of 355 mm
- Working height of 740 mm
- Saw blade cleaning
- Saw breakage protection
- Weight approximately 1,200 kg
- Central control panel with features such as zero-voltage and thermal protection, emergency stop, main switch, speed switch, adjustable saw feed control, selector switch for semi-automatic and fully automatic operation, positioning switch, feed clamp, CNC programming unit