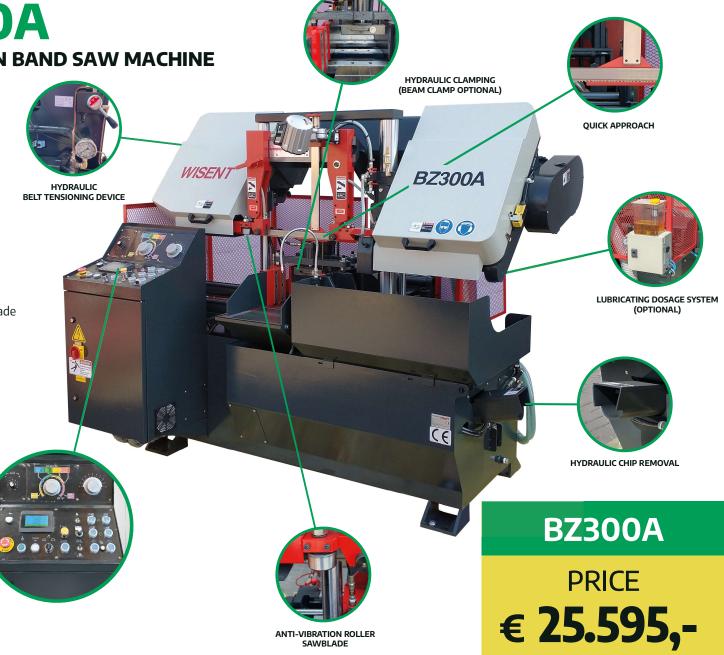

## **WISENT BZ300A**

## **FULLY AUTOMATIC DOUBLE COLUMN BAND SAW MACHINE**

- Robust saw machine with balanced saw frame guidance
- Saw frame guide over two ground and chrome-plated columns
- User-friendly NC control panel with touch screen + HMI
- Capacity Ø 300mm (300x300mm)
- Motor power 3.7 kW
- Frequency controlled variable belt speed 20~100 m/min
- Hydraulic motor 0.75 kW
- Hydraulic feeding and clamping
- Split-vice clamping head clamp, residual piece only 68mm
- Heavy block guide of the clamp
- Clamp pressure control on main and feeder clamp
- Automatic hydraulic belt tensioning device
- High blade life due to material clamp retraction system
- Carbide saw guide and back guide for the saw blade
- Anti-vibration roller on saw guide and ball bearing guide saw blade
- Band saw size 3,920 x 34 x 1.1 mm
- Lighting on saw bed
- Bundle clamp for cutting bundles
- Motor-driven chip brush
- Hydraulic tension conveyor
- Height of saw bed approx. 780 mm

| BZ300A                    |  |
|---------------------------|--|
| ○ 300 mm                  |  |
| ☐ 300x300 mm              |  |
| 145x30 ~ 230x130 mm (BxH) |  |
| 20 ~ 100m/min             |  |
| 3.920 x 34 x 1,1mm        |  |
| 3.7KW 5HP                 |  |
| 0.75W 1HP                 |  |
| 0.1KW 1/8HP               |  |
| 780 mm                    |  |
| 400mm x 9                 |  |
| 1750 kg                   |  |
| 667100630                 |  |
|                           |  |