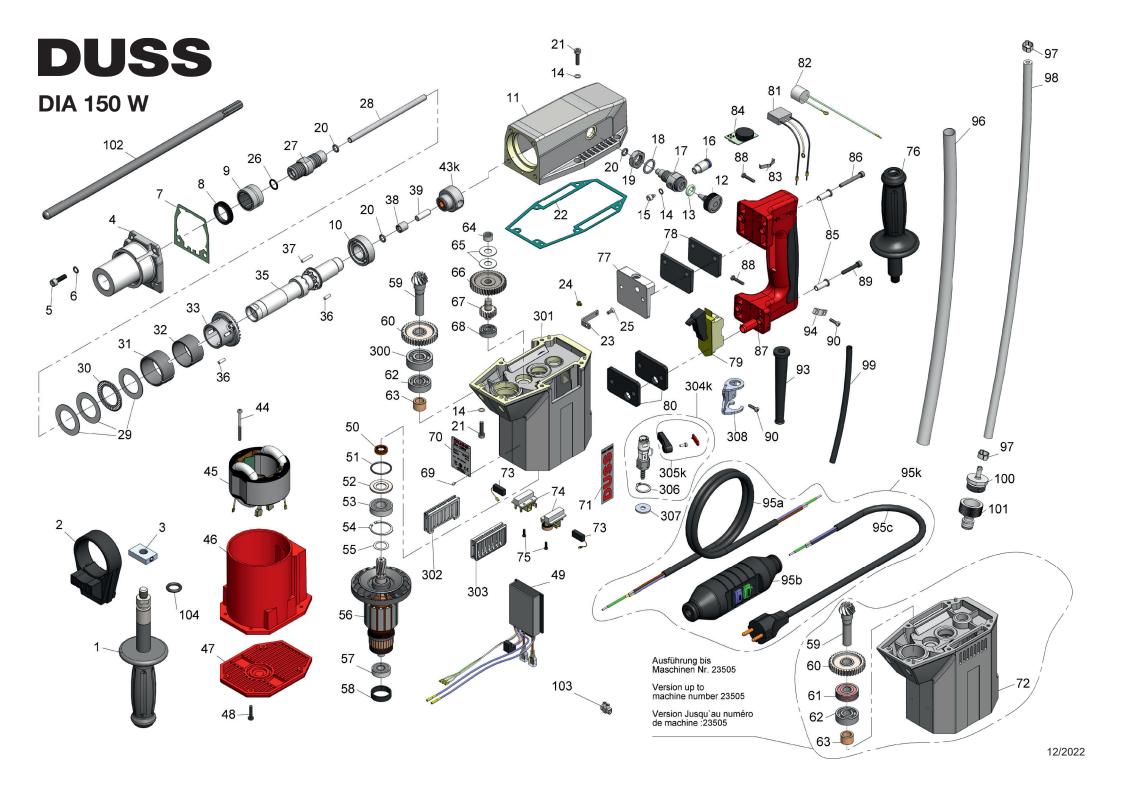

## DIA 150 W diamond core drill

| Description                  | Order-No.   | Quantity      | Description             | Order-No.   | Quantity      |
|------------------------------|-------------|---------------|-------------------------|-------------|---------------|
| Side handle                  | DIA150W-1   | 1             | Washer                  | DIA150W-55  | 1             |
| Clamping collar with jaw     | DIA150W-2   | 1             | Armature, 230V          | DIA150W-56  | 1             |
| Nut M12                      | DIA150W-3   | 1             | Ball bearing            | DIA150W-57  | 1             |
| Front cover                  | DIA150W-4   | 1             | Rubber sleeve           | DIA150W-58  | 1             |
| Cheese head screw M6x20      | DIA150W-5   | 4             | Bevel gear pinion       | DIA150W-59  | 1             |
| Copper washer M6             | DIA150W-6   | 4             | Gear wheel              | DIA150W-60  | 1             |
| Gasket                       | DIA150W-7   | 1             | Ball bearing            | DIA150W-61  | 1             |
| Dust seal                    | DIA150W-8   | 1             | Ball bearing            | DIA150W-62  | 1             |
| Roller bearing               | DIA150W-9   | 1             | Sleeve bearing          | DIA150W-63  | 1             |
| Ball bearing                 | DIA150W-10  | 1             | Needle bush             | DIA150W-64  | 1             |
| Cylinder housing             | DIA150W-11  | 1             | Washer                  | DIA150W-65  | 2             |
| Metering cone, assembled     | DIA150W-12  | 1             | Layshaft gear           | DIA150W-66  | 1             |
| O-ring seal10x3,5            | DIA150W-13  | 1             | Pinion                  | DIA150W-67  | 1             |
| Copper washer M5             | DIA150W-14  | 7             | Ball bearing            | DIA150W-68  | 1             |
| Cheese head screw M5x8       | DIA150W-15  | 1             | Grooved pin             | DIA150W-69  | 4             |
| Screw joint                  | DIA150W-16  | 1             | DIA150W nameplate       | DIA150W-70  | 1             |
| Case flange                  | DIA150W-17  | 1             | DUSS DIA150W sticker    | DIA150W-71  | 2             |
| Sealing ring                 | DIA150W-18  | 1             | Carbon brush            | DIA150W-73  | 2             |
| Hexagon nut M16x1,5          | DIA150W-19  | 1             | Brush holder            | DIA150W-74  | 2             |
| O-ring seal 7x2,5            | DIA150W-20  | 3             | Lens head screw 3x10    | DIA150W-75  | 4             |
| Cheese head screw M5x20      | DIA150W-21  | 6             | Side handle             | DIA150W-76  | 1             |
| Gasket                       | DIA150W-22  | 1             | Handle plate            | DIA150W-77  | 1             |
| Pressing tube                | DIA150W-23  | 1             | Damper cylinder housing | DIA150W-78  | 2             |
| Lens head screw M3,5x4       | DIA150W-24  | 1             | Switch                  | DIA150W-79  | 1             |
| Countersunk head screw M4x10 | DIA150W-25  | 1             | Damper motor housing    | DIA150W-80  | 2             |
| O-ring seal 12x2             | DIA150W-26  | 1             | Capacitor               | DIA150W-81  | 1             |
| Threaded nipple              | DIA150W-27  | 1             | Choke coil              | DIA150W-82  | <u>·</u><br>1 |
| Water hose                   | DIA150W-28  | 1             | Spring                  | DIA150W-83  | 1             |
| Washer                       | DIA150W-29  | 3             | Potentiometer           | DIA150W-84  | <u>·</u><br>1 |
| Needle thrust bearing        | DIA150W-30  | 1             | Spacer                  | DIA150W-85  | 4             |
| Outer clutch spring          | DIA150W-31  | <u>'</u><br>1 | Cheese head screw M5x40 | DIA150W-86  | 2             |
| Inner clutch spring          | DIA150W-31  | 1             | Switch handle           | DIA150W-87  | 1             |
| Bevel gear                   | DIA150W-33  | 1             | Lens head screw 4x20    | DIA150W-88  | 2             |
| Tool bit driver              | DIA150W-35  | <u>'</u>      | Cheese head screw M5x30 | DIA150W-89  | 2             |
| Roller 4x11,8                | DIA150W-36  | 14            | Lens head screw 4x14    | DIA150W-99  | 4             |
|                              |             |               |                         | DIA150W-90  |               |
| Roller 4x19,8 Space hull     | DIA150W-37  | 10            | Cord sleeve dia. 10mm   | DIA150W-93  | 1             |
|                              | DIA150W-38  | 1             | Cord clamp              |             | 1             |
| Tube                         | DIA150W-39  | 1             | Cord, plug and PRCD     | DIA150W-95k | 1             |
| Connecting fitting           | DIA150W-43k | 1             | Cord for PRCD           | DIA150W-95a | 0             |
| Lens head screw 4x48         | DIA150W-44  | 2             | PRCD circuit breaker    | DIA150W-95b | 0             |
| Field, 230V                  | DIA150W-45  | 1             | Cord, plug without PRCD | DIA150W-95c | 0             |
| Insulating housing           | DIA150W-46  | 1             | Protective tube         | DIA150W-96  | 1             |
| Motor cover                  | DIA150W-47  | 1             | Hose clamp              | DIA150W-97  | 2             |
| Lens head screw M4x20        | DIA150W-48  | 4             | PVC fabric braided hose | DIA150W-98  | 1             |
| Electronics ass'y            | DIA150W-49  | 1             | Plastic tube            | DIA150W-99  | 1             |
| V-ring seal                  | DIA150W-50  | 1             | Reducer 3/4"            | DIA150W-100 | 1             |
| O-ring seal 26x2             | DIA150W-51  | 1             | Hose coupling 3/4"      | DIA150W-101 | 1             |
| Plain washer                 | DIA150W-52  | 1             | Centring rod            | DIA150W-102 | 1             |
| Ball bearing                 | DIA150W-53  | 1             | Lustre terminal         | DIA150W-103 | 1             |
| Retaining ring               | DIA150W-54  | 1             | O-ring seal 14x4        | DIA150W-104 | 1             |

## **Spare part list**

| Description                 | Order-No.    | Quantity |
|-----------------------------|--------------|----------|
| Ball bearing                | DIA150W-300  | 1        |
| Motor housing               | DIA150W-301  | 1        |
| Ventilation insert, right   | DIA150W-302  | 1        |
| Ventilation insert, left    | DIA150W-303  | 1        |
| Ball valve, assembled       | DIA150W-304k | 1        |
| Ball valve lever, assembled | DIA150W-305k | 0        |

| Description    | Order-No.   | Quantity |
|----------------|-------------|----------|
| Retaining ring | DIA150W-306 | 0        |
| Washer M7      | DIA150W-307 | 1        |
| Fixing bracket | DIA150W-308 | 1        |
|                |             |          |
|                |             |          |
|                |             |          |